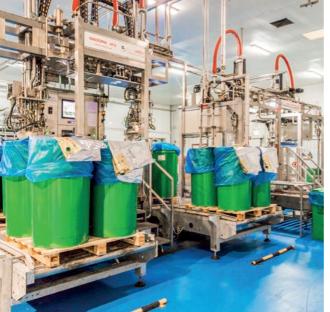

#### **OUR PRODUCTION PROCESS**

In general, the stages in our process are:

Fruit reception
Incorporate the fruit into the process
Enzymatic inactivation
Extraction and refining
Concentration
Pasteurization
Aseptic filling

#### OUR FACILITIES

Hudisa has facilities of more than 6,000 m2, strategically located in a production area, which allows us to ensure the fruit arrives in perfect condition. There are two processing lines, a concentration area, and two aseptic packaging lines in our factory. We also have a frozen line and storage area that ensures the perfect preservation of the product's organoleptic characteristics.