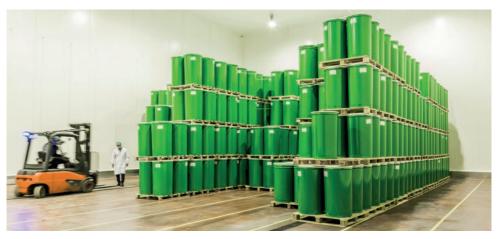

#### OUR FACILITIES

Hudisa has facilities of more than 6,000 m2, strategically located in a production area, which allows us to ensure the fruit arrives in perfect condition. There are two processing lines, a concentration area, and two aseptic packaging lines in our factory. We also have a frozen line and storage area that ensures the perfect preservation of the product's organoleptic characteristics.