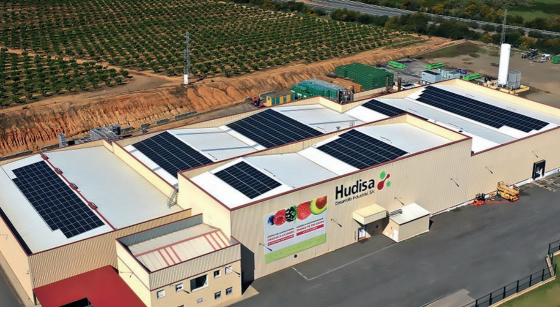

#### OUR FACILITIES

Hudisa has facilities of more than 6,000 m2, strategically located in a production area, which allows us to ensure the fruit arrives in perfect condition. There are two processing lines, a concentration area, and two aseptic packaging lines in our factory. We also have a frozen line and storage area that ensures the perfect preservation of the product's organoleptic characteristics.