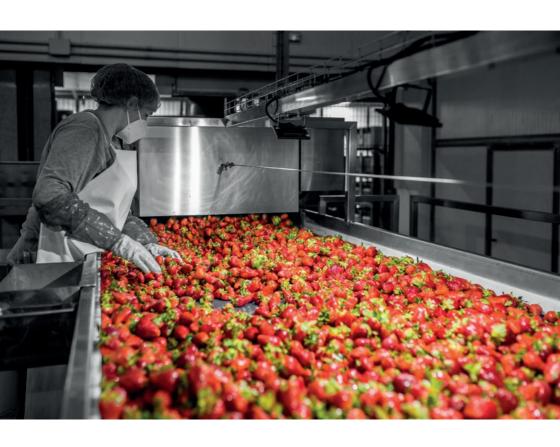

We are currently the leading company in southern Europe for the volume of berries processed, with a production capacity of more than 20 million kg/year.

As a method of ensuring excellence, Hudisa has developed its own system to guarantee that the product is harvested from the field and arrives at our facilities in less than 24 hours, thus ensuring the organoleptic characteristics of the original fruit.

Following rigorous quality control, we guarantee that only healthy fruit at the optimum ripeness point are accepted during the process, and the unripened white fruit, the leaves, the caps, and foreign bodies are extracted and that there is no decay or infection. This ensures that the quantity, quality, and other characteristics meet the established quality standards.