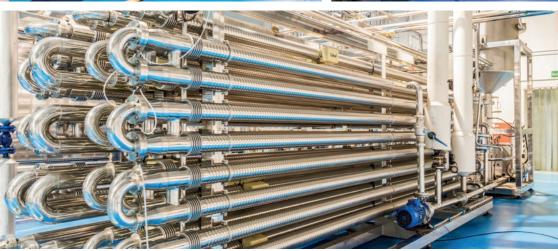

#### **OUR PRODUCTION PROCESS**

In general, the stages in our process are:

Fruit reception
Incorporate the fruit into the process
Enzymatic inactivation
Extraction and refining
Concentration
Pasteurization
Aseptic filling

#### OUR FACILITIES

Hudisa has facilities of more than 6,000 m2, strategically located in a production area, which allows us to ensure the fruit arrives in perfect condition. There are two processing lines, a concentration area, and two aseptic packaging lines in our factory. We also have a frozen line and storage area that ensures the perfect preservation of the product's organoleptic characteristics.