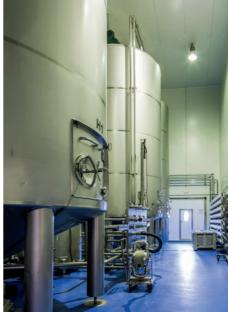

#### OUR FACILITIES

Hudisa has facilities of more than 6,000 m2, strategically located in a production area, which allows us to ensure the fruit arrives in perfect condition. There are two processing lines, a concentration area, and two aseptic packaging lines in our factory. We also have a frozen line and storage area that ensures the perfect preservation of the product's organoleptic characteristics.